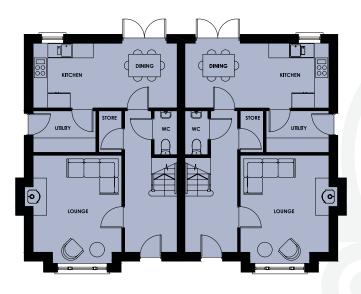

## Type E4

Semi-detached

1125 sq.ft.

3 Bed, Semi-detached

GROUND FLOOR

FIRST FLOOR

## **ROOM SIZES**

| Lounge         | 4.40m (14' 4") x 3.62m (11' 9") |
|----------------|---------------------------------|
| Kitchen/Family | 5.87m (19' 1") x 2.64m (8' 7")  |
| Utility        | 2.57m (8' 4") x 1.71m (5' 7")   |