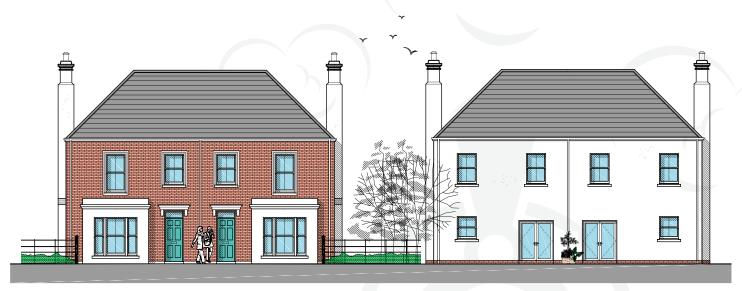

## Semi-detached

3 Bed, Semi-detached: 1125 sq.ft.

PRINCIPAL ELEVATION

REAR ELEVATION

FLANK ELEVATION

FLANK ELEVATION

Site Map, Measurements and Artist's Impressions are for illustrative purposes only and may not be accurate. The builder reserves the right to change the brick and/or stone type plus the elevational finish as the site progresses.