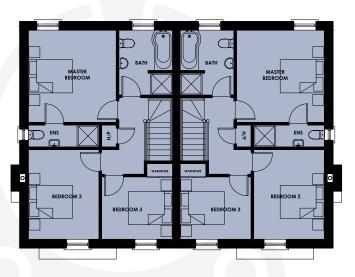

## Type E4

Semi-detached

1125 sq.ft.

3 Bed, Semi-detached

GROUND FLOOR

FIRST FLOOR

| Master Bedroom | 3.75m (12' 3") x 3.58m (11' 8")  |
|----------------|----------------------------------|
| Bedroom 2      | 3.65m (11' 11'') x 2.88m (9' 4") |
| Bedroom 3      | 2.89m (9' 5') x 2.54m (8' 3")    |
| Bathroom       | 2.70m (8' 10") x 2.10m (7' 0")   |
| Total          | 104.5 sq.m. (1,125 sq.ft.)       |