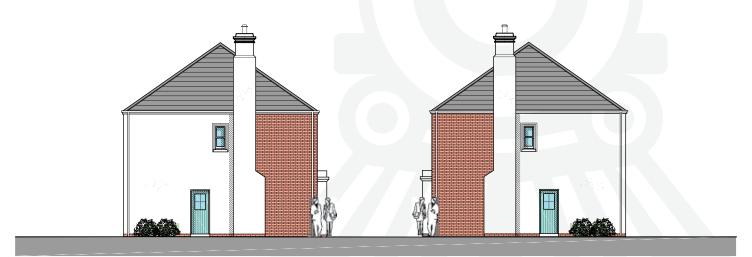

## Type E4

## Semi-detached

3 Bed, Semi-detached: 1125 sq.ft.

PRINCIPAL ELEVATION

REAR ELEVATION

FLANK ELEVATION

FLANK ELEVATION